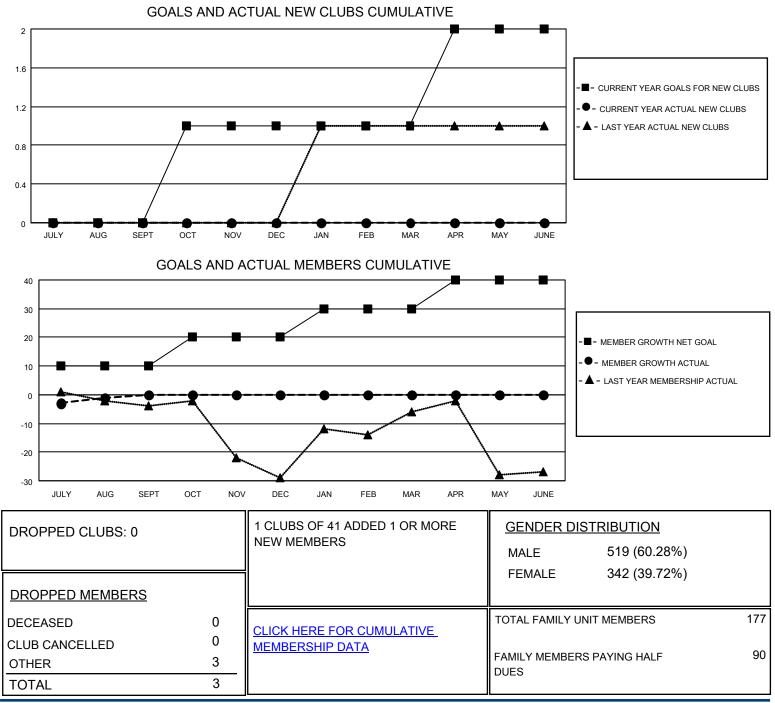

## LOCATION HUNGARY

District 119

Results as of: 8/31/2020

| Clubs                 |               |           |               | Members               |                        |                         |                                                    |
|-----------------------|---------------|-----------|---------------|-----------------------|------------------------|-------------------------|----------------------------------------------------|
| RESULTS FOR 2020-2021 |               |           |               | RESULTS FOR 2020-2021 |                        |                         |                                                    |
| QUARTER               | NEW CLUB GOAL | NEW CLUBS | DROPPED CLUBS | QUARTER               | BER GROWTH NET<br>GOAL | MEMBER GROWTH<br>ACTUAL | DROPPED<br>MEMBERS ACTUAL<br>(including transfers) |
| JULY/AUG/SEPT         | 0             | 0         | 0             | JULY/AUG/SEPT         | 10                     | 2                       | 3                                                  |
| OCT/NOV/DEC           | 1             | 0         | 0             | OCT/NOV/DEC           | 10                     | 0                       | 0                                                  |
| JAN/FEB/MAR           | 0             | 0         | 0             | JAN/FEB/MAR           | 10                     | 0                       | 0                                                  |
| APR/MAY/JUNE          | 1             | 0         | 0             | APR/MAY/JUNE          | 10                     | 0                       | 0                                                  |